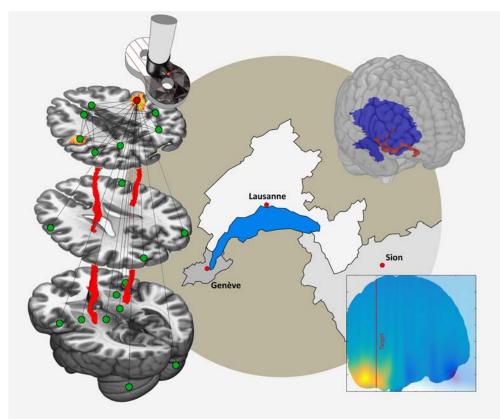

## **Post-Doctoral Research Fellow**

Swiss Federal Institute of Technology (ETH Lausanne)
Defitech Chair of Clinical Neuroengineering
BrainMind Institute and Center for Neuroprosthetics

The Hummel Laboratory (<a href="https://hummel-lab.epfl.ch">https://hummel-lab.epfl.ch</a>) invites applications for up to three Post-Doctoral Research Scientist position(s) in systems neuroscience in the field of stroke recovery. The selected candidate(s) will contribute to multi-year, multi-institution projects in the framework of stroke recovery, structural and functional imaging and neuro-technologies.

The selected candidate(s) must have the ability to conduct independent research, publish academic manuscripts and should have expertise in either structural and functional MRI imaging, EEG imaging, TMS-EEG, brain stimulation or in computational skills.